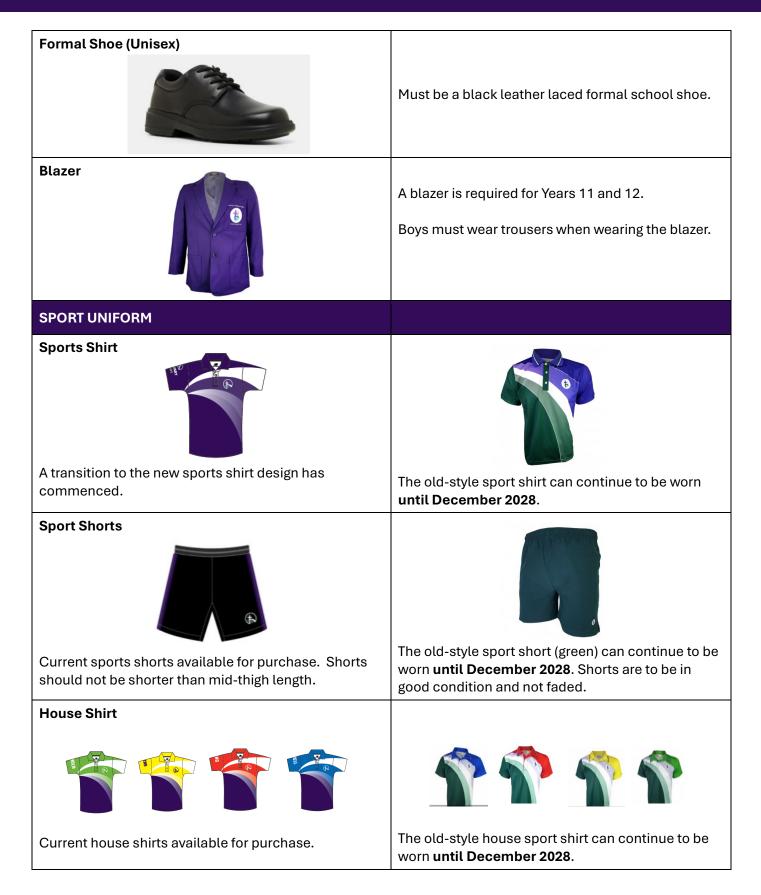

## Stage 6 (Year 11 and Year 12)

| Sport Socks                                                                       |                                                                                                                                                |
|-----------------------------------------------------------------------------------|------------------------------------------------------------------------------------------------------------------------------------------------|
| Trans                                                                             | The College has transition to plain white ankle<br>socks.<br>These can be purchased from the uniform shop or<br>from Kmart/Big W.              |
| Calvary branded ankle socks can continue to be worn <b>until December 2028</b> .  | Ankle socks are socks that reach just above the ankle.                                                                                         |
| Sports Cap                                                                        | <b>Sport Uniform only</b><br>Black cap is currently available for purchase.<br>Green hats can continue to be worn whilst in good<br>condition. |
| Sport Shoe                                                                        | Predominantly white or black leather or mesh laced sports shoe.                                                                                |
| Jacket and Trackpants                                                             |                                                                                                                                                |
| The black jacket can be worn with the sport and formal uniform.                   | <b>Sport Uniform Only</b><br>Can continue to wear jacket and trackpants <b>until</b>                                                           |
| The black trackpants can be purchased and worn from 2025 with sport uniform only. | December 2026.                                                                                                                                 |
| Backpack and Kit Bag                                                              | Green and Black Bags are available for purchase.<br>Both Green and Black Bags are acceptable for use.                                          |