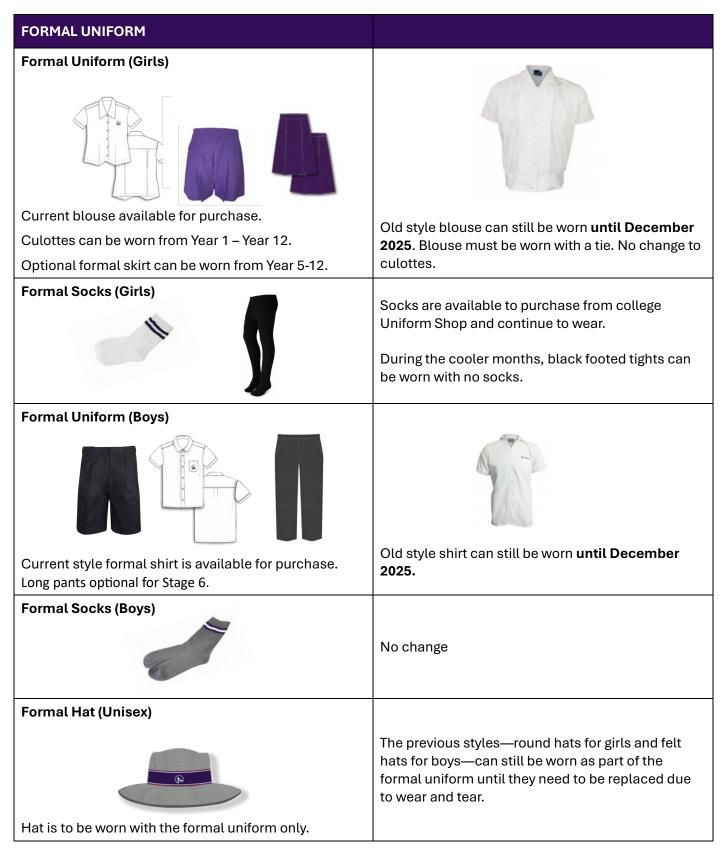

## Stage 6 (Year 11 and Year 12)













| Sport Socks                                                                       |                                                                                                                                                |
|-----------------------------------------------------------------------------------|------------------------------------------------------------------------------------------------------------------------------------------------|
| Trans                                                                             | The College has transition to plain white ankle<br>socks.<br>These can be purchased from the uniform shop or<br>from Kmart/Big W.              |
| Calvary branded ankle socks can continue to be worn <b>until December 2028</b> .  | Ankle soc