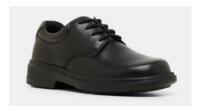

## Formal Shoe (Unisex)

Must be a black leather laced formal school shoe.

The Velcro option is for Prep and Stage 1 only.