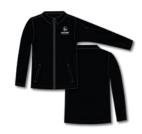

#### Jacket

# The black jacket can be worn with the sport and formal uniform.

Purple jumper is discontinued and can no longer be worn.

#### **Jacket and Trackpants**

The black jacket can be worn with the sport and formal uniform.

The current black trackpants can be purchased and worn with sport uniform only.