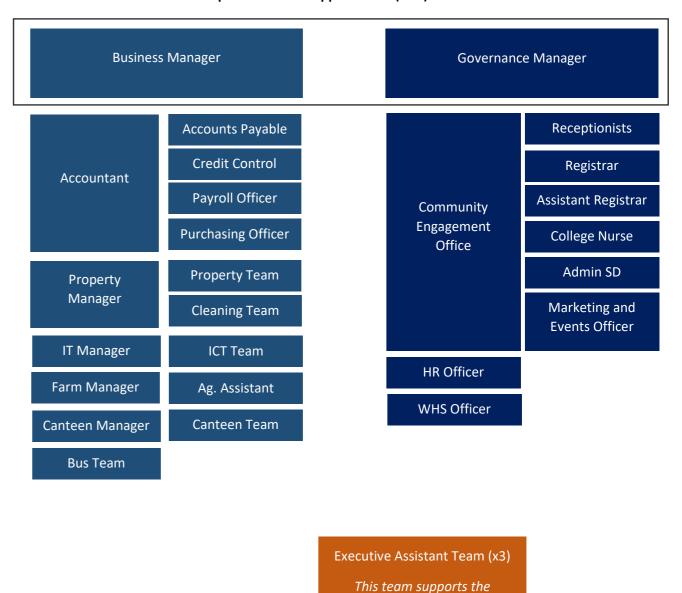

## Pedagogical Leadership Team (PLT)

## Deputy Principal Middle and Senior School **Deputy Principal Junior School** Stage 4 - 6 Prep - Stage 3 **Head of School Community** Head of School Community **Head of School Community** and Wellbeing (S) and Wellbeing (C) and Wellbeing Stage 4-6 Stage P-3 Stage P-3 Head of Head of Head of Head of Wellbeing Wellbeing Stage 3 Leader Stage 5 Stage 1 Stage 2 Leader Stage 6 Stage 4 Head of Faculty x 2 (5-12) Careers, Pathways and **VET Coordinator** Learning Designers Head of Curriculum (P-12) Head of Calvary Performing Arts (P-12) Head of Sport (P-12) Learning Counsellors Head of Learning Development Development Assistants Growth Coordinator Chaplains Specialist

## **Operations and Support Team (OST)**



Pedagogical Leadership Team

## Chaplaincy

RLCC Associate Pastor (Formation)

Chaplains – Youth and Young Adults Pastor; Children's Pastor

This team works in their respective roles directly with the Executive.
They play a significant part of the Student Development Network