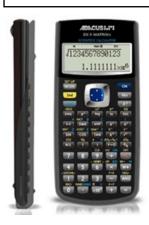

### Years 7-10 & 11-12

Essential mathematics General Mathematics

Will need EITHER

of the following calculators

**NOT BOTH** 

**Scientific Option 1:** 

SXIIMATRIXN \$26.00 inc gst

SPECIAL PRICE
\$26.00 INC 6ST