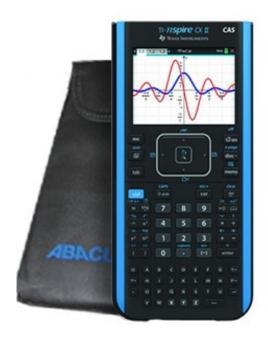

#### 1 x TI-Nspire CXII CAS

1 x Protective padded Case

1 x Usb charging cable

1 x TI rechargeable battery

1 x Student Software Licence

3 -Year replacement warranty

\$236.00 Inc.